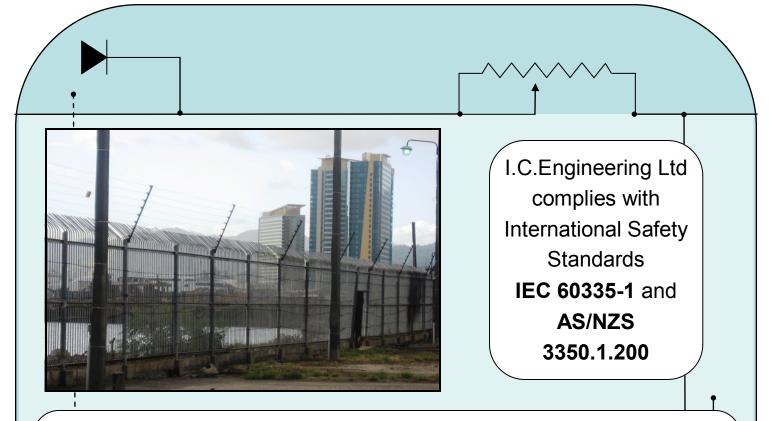

## Electric Security Fence System

**I.C.ENGINEERING LTD** are suppliers and installers of a High Voltage Electric Fence System proven to successfully deter unauthorized persons from entering your property.

#### WHAT IS ELECTRIC FENCE?

An electric fence takes electric energy from a power source and delivers it as a pulse. When someone touches the fence a short, sharp, painful but non-lethal, 10,000 volts shock, is received. It also acts as a psychological barrier rather than a physical barrier.