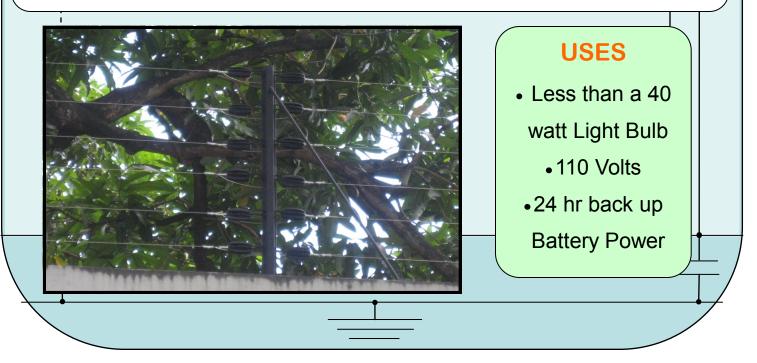

#### **HOW DOES IT WORK?**

Every second, a very short-duration, safe, high-voltage pulse is discharged down the fence live wire. The voltage is monitored and checked by the energizer to ensure it is being maintained along the entire fence line. In the event of a voltage drop caused by either shorting, cutting or poor maintenance, the monitor will trigger the Siren and Strobe Light alarm, thus alerting you.