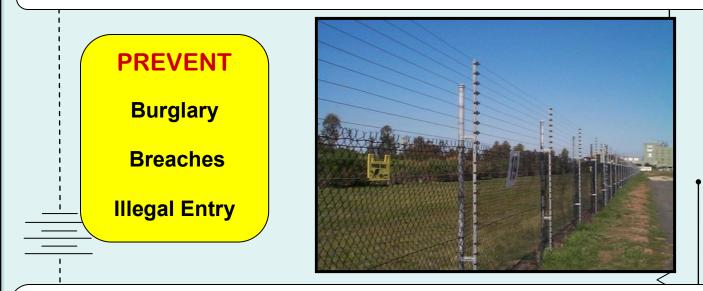

## Electric Security Fence System

**I.C.ENGINEERING LTD** are suppliers and installers of a High Voltage Electric Fence System proven to successfully deter unauthorized persons from entering your property.

#### **BENEFITS**

- Cost Effective
- Easy to Construct
- Flexible Aesthetic Design
- Almost Invisible
- Legal

- •Reduces multiple forms of security measures
- Environmentally Friendly
- Discourages Intruders
- Dependable