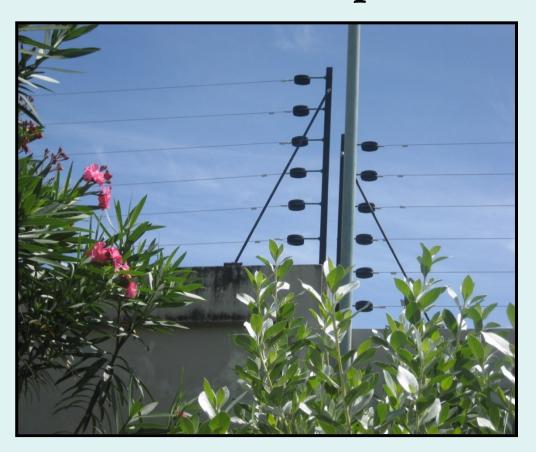

#### WHAT IS ELECTRIC FENCE?

An electric fence takes electric energy from a power source and delivers it as a pulse. When someone touches the fence a short, sharp, painful but non-lethal, 10,000 volts shock, is received. It also acts as a psychological barrier rather than a physical barrier.

#### **HOW DOES IT WORK?**

Every second, a very short-duration, safe, high-voltage pulse is discharged down the fence live wire. The voltage is monitored and checked by the energizer to ensure it is being maintained along the entire fence line. In the event of a voltage drop caused by either shorting, cutting or poor maintenance, the monitor will trigger the Siren and Strobe Light alarm, thus alerting you.